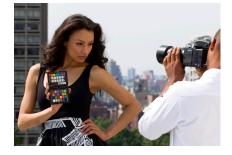

### ColorChecker Passport Photo

ColorChecker Passport Photo is the next evolution of the original 24-patch Macbeth ColorChecker, now celebrating 40 years as an industry standard.

- Combines 3 photographic targets in one durable, protective case: white balance target, 24 patch classic target, and enhancement target
- Creates professional, custom camera profiles in minutes using the industry standard 24 patch Classic target and included software (including Lightroom plug-in).
- EXCLUSIVE X-RITE TECHNOLOGY! Dual Illuminant profile creation takes into account two different light sources to create a single profile which can be applied to a variety of lighting conditions
- Use Creative Enhancement target to quickly check and evaluate shadow details or highlight clipping; understand and control color shifting or neutralize and create a look with one click.
- Capturing a consistent white point in a set of images allows for adjustments to different lighting conditions and helps eliminate color casting
- Includes Lanyard