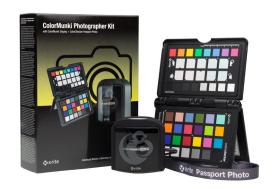

# ColorMunki Photographer Kit

Simply Amazing Color — From Capture to Edit

## ColorMunki Photographer Kit

The ColorMunki Photographer Kit is a convenient bundle of two essential color tools to achieve fast, efficient color accuracy and control for any photo production. It was created for photographers who demand professional quality results coupled with easy, wizard-driven software to quickly and easily gain color control and consistency from capture to edit.

#### ColorMunki Photographer Kit consists of:

- ColorMunki Display calibration device and software offers the perfect combination of advanced color precision and control delivering professional level on-screen color accuracy, including support for mobile devices and projectors.
- ColorChecker Passport Photo, a convenient pocket-sized tool for any photographer looking for more accurate, consistent color and creative flexibility.