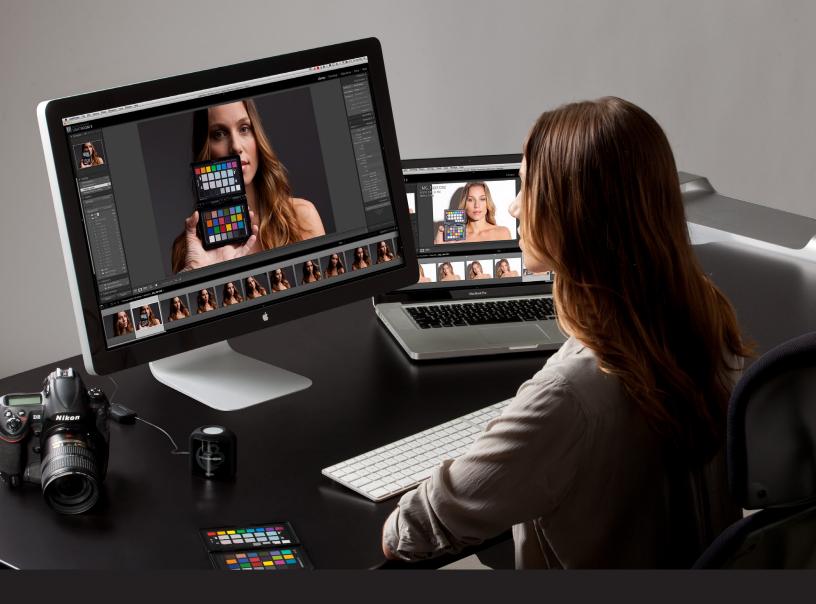

### ColorChecker Passport Photo

ColorChecker Passport Photo is the next evolution of the original 24-patch Macbeth ColorChecker, now celebrating 40 years as an industry standard.

- Combines 3 photographic targets in one durable, protective case: white balance target, 24 patch classic target, and enhancement target
- Creates professional, custom camera profiles in minutes using the industry standard 24 patch Classic target and included software (including Lightroom plug-in).
- EXCLUSIVE X-RITE TECHNOLOGY! Dual Illuminant profile creation takes into account two different light sources to create a single profile which can be applied to a variety of lighting conditions
- Use Creative Enhancement target to quickly check and evaluate shadow details or highlight clipping; understand and control color shifting or neutralize and create a look with one click.
- Capturing a consistent white point in a set of images allows for adjustments to different lighting conditions and helps eliminate color casting
- Includes Lanyard